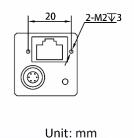

adopts OnSemi sensor to provide high-quality images and transmit images in real time, and its max. frame rate can reach 51.3 fps in full resolution.

### **Key Feature**

- Adopts brand new design to reduce power consumption.
- Supports auto or manual adjustment for gain, exposure control, contrast ratio, Gamma correction, etc.
- Compact design with mounting holes on panels for flexible mounting from 4 sides.
- Adopts GigE interface and max. transmission distance of 100 meters without relay.
- Compatible with GigE Vision V2.0 Protocol, GenlCam Standard, and third-party software based on the protocol and standard.

#### **Available Model**

MV-CS020-21GM

## **Applicable Industry**

SMT/ PCB AOI, consumer electronics, electrical semiconductor, etc.

### **Sensor Quantum Efficiency**











**Dimension** 

# **Specification**

| output                                        |
|-----------------------------------------------|
|                                               |
|                                               |
| uding opto-isolated input × 1 (Line 0), opto- |
| solated I/0 × 1 (Line 2).                     |
|                                               |
|                                               |
|                                               |
|                                               |
|                                               |
|                                               |
|                                               |
| 140 °F)                                       |
| 158 °F)                                       |
|