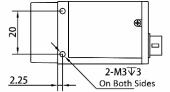

era adopts OnSemi sensor to provide high-quality images and transmit images in real time, and its max. frame rate can reach 51.3 fps in full resolution.

### **Key Feature**

- Adopts brand new design to reduce power consumption.
- Supports auto or manual adjustment for gain, exposure control, contrast ratio, Gamma correction, etc.
- Compact design with mounting holes on panels for flexible mounting from 4 sides.
- Adopts GigE interface and max. transmission distance of 100 meters without relay.
- Compatible with GigE Vision V2.0 Protocol, GenlCam Standard, and third-party software based on the protocol and standard.

#### **Available Model**

MV-CS020-21GM

## **Applicable Industry**

SMT/ PCB AOI, consumer electronics, electrical semiconductor, etc.

### **Sensor Quantum Efficiency**











**Dimension** 

# **Specification**

| output                                        |
|-----------------------------------------------|
|                                               |
|                                               |
| uding opto-isolated input × 1 (Line 0), opto- |
| solated I/0 × 1 (Line 2).                     |
|                                               |
|                                               |
|                                               |
|                                               |
|                                               |
|                                               |
|                                               |
| 140 °F)                                       |
| 158 °F)                                       |
|