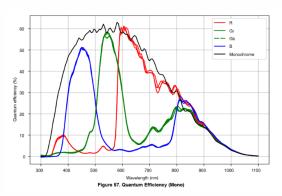

amera adopts OnSemi sensor to provide high-quality images and transmit images in real time, and its max. frame rate can reach 51.3 fps in full resolution.

### **Key Feature**

- Adopts brand new design to reduce power consumption.
- Supports auto or manual adjustment for gain, exposure control, contrast ratio, Gamma correction, etc.
- Compact design with mounting holes on panels for flexible mounting from 4 sides.
- Adopts GigE interface and max. transmission distance of 100 meters without relay.
- Compatible with GigE Vision V2.0 Protocol, GenlCam Standard, and third-party software based on the protocol and standard.

#### **Available Model**

MV-CS020-21GM

## **Applicable Industry**

SMT/ PCB AOI, consumer electronics, electrical semiconductor, etc.

### **Sensor Quantum Efficiency**











**Dimension** 

# **Specification**

| output                                        |
|-----------------------------------------------|
|                                               |
|                                               |
| uding opto-isolated input × 1 (Line 0), opto- |
| solated I/0 × 1 (Line 2).                     |
|                                               |
|                                               |
|                                               |
|                                               |
|                                               |
|                                               |
|                                               |
| 140 °F)                                       |
| 158 °F)                                       |
|