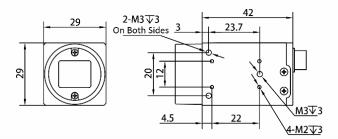

a adopts OnSemi sensor to provide high-quality images and transmit images in real time, and its max. frame rate can reach 51.3 fps in full resolution.

### **Key Feature**

- Adopts brand new design to reduce power consumption.
- Supports auto or manual adjustment for gain, exposure control, contrast ratio, Gamma correction, etc.
- Compact design with mounting holes on panels for flexible mounting from 4 sides.
- Adopts GigE interface and max. transmission distance of 100 meters without relay.
- Compatible with GigE Vision V2.0 Protocol, GenlCam Standard, and third-party software based on the protocol and standard.

#### **Available Model**

MV-CS020-21GM

## **Applicable Industry**

SMT/ PCB AOI, consumer electronics, electrical semiconductor, etc.

### **Sensor Quantum Efficiency**











**Dimension** 

# **Specification**

| output                                        |
|-----------------------------------------------|
|                                               |
|                                               |
| uding opto-isolated input × 1 (Line 0), opto- |
| solated I/0 × 1 (Line 2).                     |
|                                               |
|                                               |
|                                               |
|                                               |
|                                               |
|                                               |
|                                               |
| 140 °F)                                       |
| 158 °F)                                       |
|